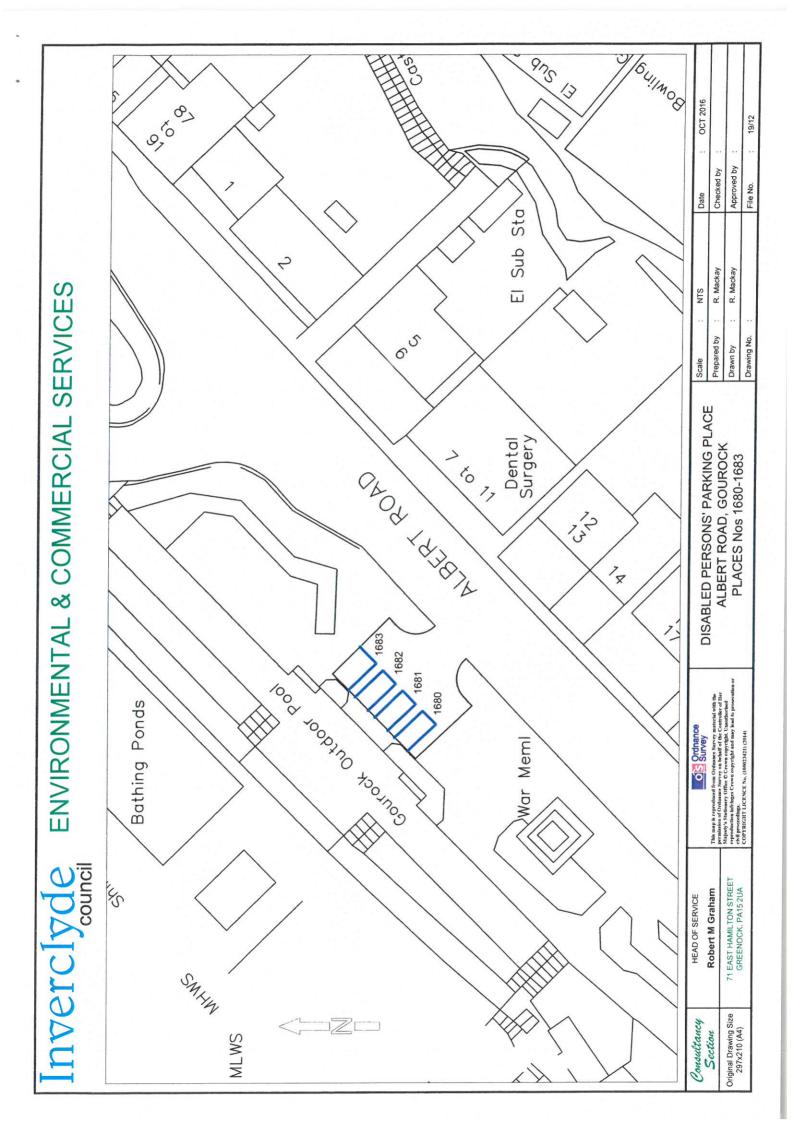

#### **SCHEDULE**

All and whole that area of ground as described in Column 2 in the table below:

| Ref No.Address of Disabled Person's Parking Pito be created or revoked ® "ex-adversed be created | olumn 1 | Column 2                                                                           |
|------------------------------------------------------------------------------------------------------------------------------------------------------------------------------------------------------------------------------------------------------------------------------------------------------------------------------------------------------------------------------------------------------------------------------------------------------------------------------------------------------------------------------------------------------------------------------------------------------------------------------------------------------------------------------------------------------------------------------------------------------------------------------------------------------------------------------------------------------------------------------------------------------------------------------------------------------------------------------------------------------------------------------------------------------------------------------------------------------------------------------------------------------------------------------------------------------------------------------------------------------------------------------------------------------------------------------------------------------------------------------------------------------------------------------------------------------------------------------------------------------------------------------------------------------------------------------------------------------------------------------------------------------------------------------------------------------------------------------------------------------------------------------------------------------------------------------------------------------------------------------------------------------------------------------------------------------------------------------------------------------------------------------------------------------------------------------------------------------|---------|------------------------------------------------------------------------------------|
| 1652 38 Mathie Crescent, Gourock 1653 58 Pennyfern Road, Greenock 1654 17 Fergus Road, Greenock 1655 2 Castlehill Avenue, Port Glasgow 1656 46 Lincoln Road, Greenock 1658 78 Angus Road, Greenock 1661 2 Boyd Avenue, Inverkip 1664 70 Bawhirley Road, Greenock 1666 9 Denholm Street, Greenock 1667 20 Mull Avenue, Port Glasgow 1670 37 Cambridge Road, Greenock 1671 42 West Barmoss Avenue, Port Glasgow 1674 36 Pennyfern Road, Greenock 1680 Albert Road, Gourock                                                                                                                                                                                                                                                                                                                                                                                                                                                                                                                                                                                                                                                                                                                                                                                                                                                                                                                                                                                                                                                                                                                                                                                                                                                                                                                                                                                                                                                                                                                                                                                                                             | tef No. | Address of Disabled Person's Parking Place to be created or revoked ® "ex-adverso" |
| 1653 58 Pennyfern Road, Greenock 1654 17 Fergus Road, Greenock 1655 2 Castlehill Avenue, Port Glasgow 1656 46 Lincoln Road, Greenock 1658 78 Angus Road, Greenock 1661 2 Boyd Avenue, Inverkip 1664 70 Bawhirley Road, Greenock 1666 9 Denholm Street, Greenock 1667 20 Mull Avenue, Port Glasgow 1670 37 Cambridge Road, Greenock 1671 42 West Barmoss Avenue, Port Glasgow 1674 36 Pennyfern Road, Greenock 1680 Albert Road, Gourock                                                                                                                                                                                                                                                                                                                                                                                                                                                                                                                                                                                                                                                                                                                                                                                                                                                                                                                                                                                                                                                                                                                                                                                                                                                                                                                                                                                                                                                                                                                                                                                                                                                              | 1636    | 1 Castle Mansions, Gourock                                                         |
| 1654 17 Fergus Road, Greenock 1655 2 Castlehill Avenue, Port Glasgow 1656 46 Lincoln Road, Greenock 1658 78 Angus Road, Greenock 1661 2 Boyd Avenue, Inverkip 1664 70 Bawhirley Road, Greenock 1666 9 Denholm Street, Greenock 1667 20 Mull Avenue, Port Glasgow 1670 37 Cambridge Road, Greenock 1671 42 West Barmoss Avenue, Port Glasgow 1674 36 Pennyfern Road, Greenock 1680 Albert Road, Gourock                                                                                                                                                                                                                                                                                                                                                                                                                                                                                                                                                                                                                                                                                                                                                                                                                                                                                                                                                                                                                                                                                                                                                                                                                                                                                                                                                                                                                                                                                                                                                                                                                                                                                               | 1652    | 38 Mathie Crescent, Gourock                                                        |
| 1655 2 Castlehill Avenue, Port Glasgow 1656 46 Lincoln Road, Greenock 1658 78 Angus Road, Greenock 1661 2 Boyd Avenue, Inverkip 1664 70 Bawhirley Road, Greenock 1666 9 Denholm Street, Greenock 1667 20 Mull Avenue, Port Glasgow 1670 37 Cambridge Road, Greenock 1671 42 West Barmoss Avenue, Port Glasgow 1674 36 Pennyfern Road, Greenock 1680 Albert Road, Gourock 1681 Albert Road, Gourock                                                                                                                                                                                                                                                                                                                                                                                                                                                                                                                                                                                                                                                                                                                                                                                                                                                                                                                                                                                                                                                                                                                                                                                                                                                                                                                                                                                                                                                                                                                                                                                                                                                                                                   | 1653    | 58 Pennyfern Road, Greenock                                                        |
| 1656 46 Lincoln Road, Greenock 1658 78 Angus Road, Greenock 1661 2 Boyd Avenue, Inverkip 1664 70 Bawhirley Road, Greenock 1666 9 Denholm Street, Greenock 1667 20 Mull Avenue, Port Glasgow 1670 37 Cambridge Road, Greenock 1671 42 West Barmoss Avenue, Port Glasgow 1674 36 Pennyfern Road, Greenock 1680 Albert Road, Gourock 1681 Albert Road, Gourock                                                                                                                                                                                                                                                                                                                                                                                                                                                                                                                                                                                                                                                                                                                                                                                                                                                                                                                                                                                                                                                                                                                                                                                                                                                                                                                                                                                                                                                                                                                                                                                                                                                                                                                                          | 1654    | 17 Fergus Road, Greenock                                                           |
| 1658 78 Angus Road, Greenock 1661 2 Boyd Avenue, Inverkip 1664 70 Bawhirley Road, Greenock 1666 9 Denholm Street, Greenock 1667 20 Mull Avenue, Port Glasgow 1670 37 Cambridge Road, Greenock 1671 42 West Barmoss Avenue, Port Glasgow 1674 36 Pennyfern Road, Greenock 1680 Albert Road, Gourock 1681 Albert Road, Gourock                                                                                                                                                                                                                                                                                                                                                                                                                                                                                                                                                                                                                                                                                                                                                                                                                                                                                                                                                                                                                                                                                                                                                                                                                                                                                                                                                                                                                                                                                                                                                                                                                                                                                                                                                                         | 1655    | 2 Castlehill Avenue, Port Glasgow                                                  |
| 1661 2 Boyd Avenue, Inverkip  1664 70 Bawhirley Road, Greenock  1666 9 Denholm Street, Greenock  1667 20 Mull Avenue, Port Glasgow  1670 37 Cambridge Road, Greenock  1671 42 West Barmoss Avenue, Port Glasgow  1674 36 Pennyfern Road, Greenock  1680 Albert Road, Gourock  1681 Albert Road, Gourock                                                                                                                                                                                                                                                                                                                                                                                                                                                                                                                                                                                                                                                                                                                                                                                                                                                                                                                                                                                                                                                                                                                                                                                                                                                                                                                                                                                                                                                                                                                                                                                                                                                                                                                                                                                              | 1656    | 46 Lincoln Road, Greenock                                                          |
| 1664 70 Bawhirley Road, Greenock 1666 9 Denholm Street, Greenock 1667 20 Mull Avenue, Port Glasgow 1670 37 Cambridge Road, Greenock 1671 42 West Barmoss Avenue, Port Glasgow 1674 36 Pennyfern Road, Greenock 1680 Albert Road, Gourock 1681 Albert Road, Gourock                                                                                                                                                                                                                                                                                                                                                                                                                                                                                                                                                                                                                                                                                                                                                                                                                                                                                                                                                                                                                                                                                                                                                                                                                                                                                                                                                                                                                                                                                                                                                                                                                                                                                                                                                                                                                                   | 1658    | 78 Angus Road, Greenock                                                            |
| 1666 9 Denholm Street, Greenock 1667 20 Mull Avenue, Port Glasgow 1670 37 Cambridge Road, Greenock 1671 42 West Barmoss Avenue, Port Glasgow 1674 36 Pennyfern Road, Greenock 1680 Albert Road, Gourock 1681 Albert Road, Gourock                                                                                                                                                                                                                                                                                                                                                                                                                                                                                                                                                                                                                                                                                                                                                                                                                                                                                                                                                                                                                                                                                                                                                                                                                                                                                                                                                                                                                                                                                                                                                                                                                                                                                                                                                                                                                                                                    | 1661    | 2 Boyd Avenue, Inverkip                                                            |
| 1667 20 Mull Avenue, Port Glasgow 1670 37 Cambridge Road, Greenock 1671 42 West Barmoss Avenue, Port Glasgow 1674 36 Pennyfern Road, Greenock 1680 Albert Road, Gourock 1681 Albert Road, Gourock                                                                                                                                                                                                                                                                                                                                                                                                                                                                                                                                                                                                                                                                                                                                                                                                                                                                                                                                                                                                                                                                                                                                                                                                                                                                                                                                                                                                                                                                                                                                                                                                                                                                                                                                                                                                                                                                                                    | 1664    | 70 Bawhirley Road, Greenock                                                        |
| 1670 37 Cambridge Road, Greenock  1671 42 West Barmoss Avenue, Port Glasgow  1674 36 Pennyfern Road, Greenock  1680 Albert Road, Gourock  1681 Albert Road, Gourock                                                                                                                                                                                                                                                                                                                                                                                                                                                                                                                                                                                                                                                                                                                                                                                                                                                                                                                                                                                                                                                                                                                                                                                                                                                                                                                                                                                                                                                                                                                                                                                                                                                                                                                                                                                                                                                                                                                                  | 1666    | 9 Denholm Street, Greenock                                                         |
| 1671 42 West Barmoss Avenue, Port Glasgow 1674 36 Pennyfern Road, Greenock 1680 Albert Road, Gourock 1681 Albert Road, Gourock                                                                                                                                                                                                                                                                                                                                                                                                                                                                                                                                                                                                                                                                                                                                                                                                                                                                                                                                                                                                                                                                                                                                                                                                                                                                                                                                                                                                                                                                                                                                                                                                                                                                                                                                                                                                                                                                                                                                                                       | 1667    | 20 Mull Avenue, Port Glasgow                                                       |
| 1674 36 Pennyfern Road, Greenock 1680 Albert Road, Gourock 1681 Albert Road, Gourock                                                                                                                                                                                                                                                                                                                                                                                                                                                                                                                                                                                                                                                                                                                                                                                                                                                                                                                                                                                                                                                                                                                                                                                                                                                                                                                                                                                                                                                                                                                                                                                                                                                                                                                                                                                                                                                                                                                                                                                                                 | 1670    | 37 Cambridge Road, Greenock                                                        |
| 1680 Albert Road, Gourock  1681 Albert Road, Gourock                                                                                                                                                                                                                                                                                                                                                                                                                                                                                                                                                                                                                                                                                                                                                                                                                                                                                                                                                                                                                                                                                                                                                                                                                                                                                                                                                                                                                                                                                                                                                                                                                                                                                                                                                                                                                                                                                                                                                                                                                                                 | 1671    | 42 West Barmoss Avenue, Port Glasgow                                               |
| 1681 Albert Road, Gourock                                                                                                                                                                                                                                                                                                                                                                                                                                                                                                                                                                                                                                                                                                                                                                                                                                                                                                                                                                                                                                                                                                                                                                                                                                                                                                                                                                                                                                                                                                                                                                                                                                                                                                                                                                                                                                                                                                                                                                                                                                                                            | 1674    | 36 Pennyfern Road, Greenock                                                        |
|                                                                                                                                                                                                                                                                                                                                                                                                                                                                                                                                                                                                                                                                                                                                                                                                                                                                                                                                                                                                                                                                                                                                                                                                                                                                                                                                                                                                                                                                                                                                                                                                                                                                                                                                                                                                                                                                                                                                                                                                                                                                                                      | 1680    | Albert Road, Gourock                                                               |
| 1682 Albert Road, Gourock                                                                                                                                                                                                                                                                                                                                                                                                                                                                                                                                                                                                                                                                                                                                                                                                                                                                                                                                                                                                                                                                                                                                                                                                                                                                                                                                                                                                                                                                                                                                                                                                                                                                                                                                                                                                                                                                                                                                                                                                                                                                            | 1681    | Albert Road, Gourock                                                               |
|                                                                                                                                                                                                                                                                                                                                                                                                                                                                                                                                                                                                                                                                                                                                                                                                                                                                                                                                                                                                                                                                                                                                                                                                                                                                                                                                                                                                                                                                                                                                                                                                                                                                                                                                                                                                                                                                                                                                                                                                                                                                                                      | 1682    | Albert Road, Gourock                                                               |
| 1683 Albert Road, Gourock                                                                                                                                                                                                                                                                                                                                                                                                                                                                                                                                                                                                                                                                                                                                                                                                                                                                                                                                                                                                                                                                                                                                                                                                                                                                                                                                                                                                                                                                                                                                                                                                                                                                                                                                                                                                                                                                                                                                                                                                                                                                            | 1683    | Albert Road, Gourock                                                               |
| 1684 18 Royal Street, Gourock                                                                                                                                                                                                                                                                                                                                                                                                                                                                                                                                                                                                                                                                                                                                                                                                                                                                                                                                                                                                                                                                                                                                                                                                                                                                                                                                                                                                                                                                                                                                                                                                                                                                                                                                                                                                                                                                                                                                                                                                                                                                        | 1684    | 18 Royal Street, Gourock                                                           |
| 1685 18 Royal Street, Gourock                                                                                                                                                                                                                                                                                                                                                                                                                                                                                                                                                                                                                                                                                                                                                                                                                                                                                                                                                                                                                                                                                                                                                                                                                                                                                                                                                                                                                                                                                                                                                                                                                                                                                                                                                                                                                                                                                                                                                                                                                                                                        | 1685    | 18 Royal Street, Gourock                                                           |