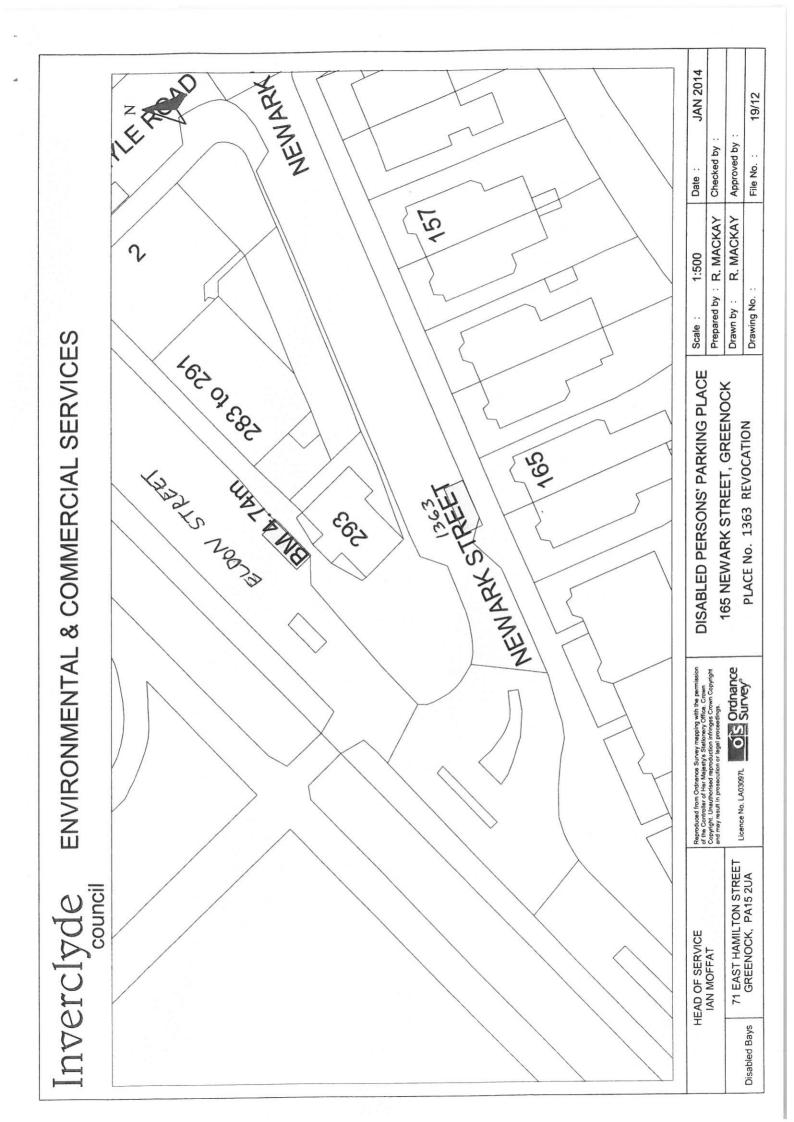

#### **SCHEDULE**

All and whole that area of ground as described in Column 2 in the table below:

| Column 1 | Column 2                                                                           |
|----------|------------------------------------------------------------------------------------|
| Ref No.  | Address of Disabled Person's Parking Place to be created or revoked ® "ex-adverso" |
| 0828     | 8 Cumbrae Avenue, Port Glasgow ®                                                   |
| 1059     | 61 Montrose Avenue, Port Glasgow ®                                                 |
| 1245     | 4 Adam Street, Gourock ®                                                           |
| 1318     | 4 Westray Avenue, Port Glasgow ®                                                   |
| 1336     | 68 Kelly Street, Greenock ®                                                        |
| 1363     | 165 Newark Street, Greenock ®                                                      |
| 1472     | 11 Ann Street, Greenock ®                                                          |
|          |                                                                                    |
|          |                                                                                    |
|          |                                                                                    |
|          |                                                                                    |
|          |                                                                                    |
|          |                                                                                    |
|          |                                                                                    |
|          |                                                                                    |
|          |                                                                                    |
|          |                                                                                    |
|          |                                                                                    |
|          |                                                                                    |
|          |                                                                                    |
|          |                                                                                    |
|          |                                                                                    |
|          |                                                                                    |