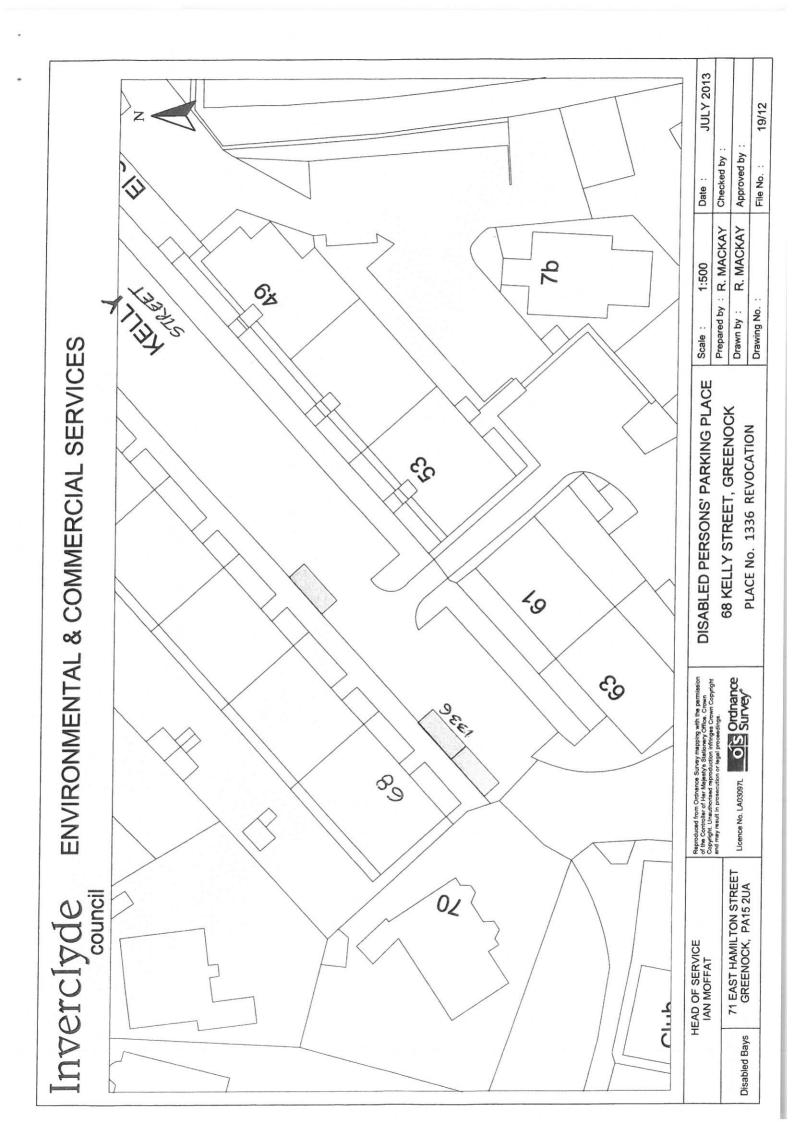

#### **SCHEDULE**

All and whole that area of ground as described in Column 2 in the table below:

| Column 1 | Column 2                                                                           |
|----------|------------------------------------------------------------------------------------|
| Ref No.  | Address of Disabled Person's Parking Place to be created or revoked ® "ex-adverso" |
| 0828     | 8 Cumbrae Avenue, Port Glasgow ®                                                   |
| 1059     | 61 Montrose Avenue, Port Glasgow ®                                                 |
| 1245     | 4 Adam Street, Gourock ®                                                           |
| 1318     | 4 Westray Avenue, Port Glasgow ®                                                   |
| 1336     | 68 Kelly Street, Greenock ®                                                        |
| 1363     | 165 Newark Street, Greenock ®                                                      |
| 1472     | 11 Ann Street, Greenock ®                                                          |
|          |                                                                                    |
|          |                                                                                    |
|          |                                                                                    |
|          |                                                                                    |
|          |                                                                                    |
|          |                                                                                    |
|          |                                                                                    |
|          |                                                                                    |
|          |                                                                                    |
|          |                                                                                    |
|          |                                                                                    |
|          |                                                                                    |
|          |                                                                                    |
|          |                                                                                    |
|          |                                                                                    |
|          |                                                                                    |