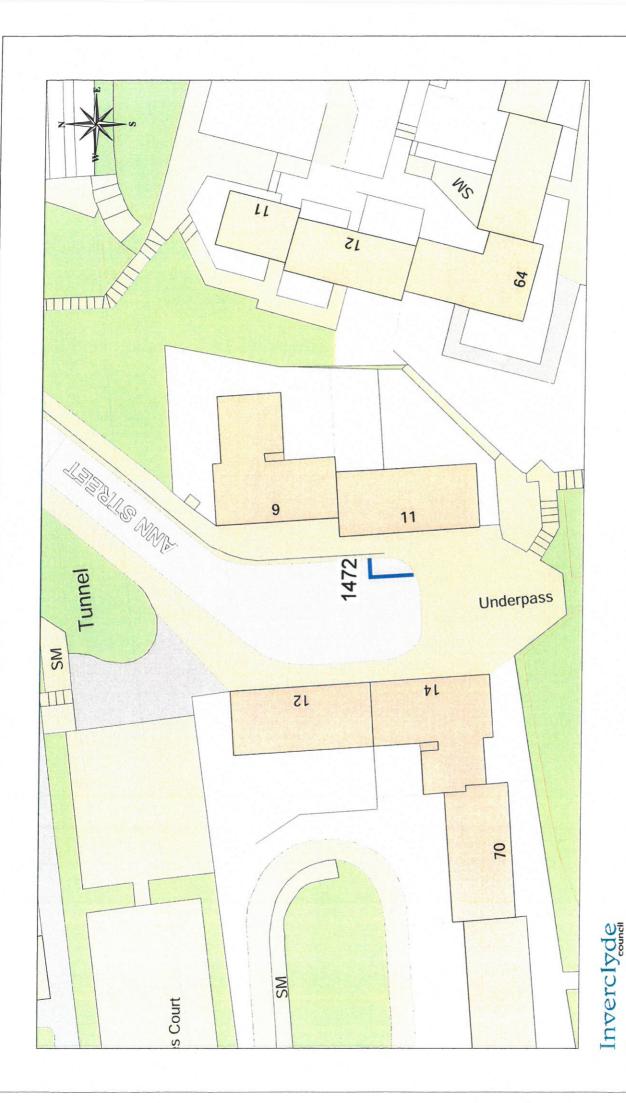

#### **SCHEDULE**

All and whole that area of ground as described in Column 2 in the table below:

| Column 1 | Column 2                                                                           |
|----------|------------------------------------------------------------------------------------|
| Ref No.  | Address of Disabled Person's Parking Place to be created or revoked ® "ex-adverso" |
| 0828     | 8 Cumbrae Avenue, Port Glasgow ®                                                   |
| 1059     | 61 Montrose Avenue, Port Glasgow ®                                                 |
| 1245     | 4 Adam Street, Gourock ®                                                           |
| 1318     | 4 Westray Avenue, Port Glasgow ®                                                   |
| 1336     | 68 Kelly Street, Greenock ®                                                        |
| 1363     | 165 Newark Street, Greenock ®                                                      |
| 1472     | 11 Ann Street, Greenock ®                                                          |
|          |                                                                                    |
|          |                                                                                    |
|          |                                                                                    |
|          |                                                                                    |
|          |                                                                                    |
|          |                                                                                    |
|          |                                                                                    |
|          |                                                                                    |
|          |                                                                                    |
|          |                                                                                    |
|          |                                                                                    |
|          |                                                                                    |
|          |                                                                                    |
|          |                                                                                    |
|          |                                                                                    |
|          |                                                                                    |

19/12

File No.

DISABLED PERSONS' PARKING PLACE PLACE No. 1472 REVOCATION 11 ANN STREET, GREENOCK

Municipal Buildings Clyde Square Greanch PA15 1L7 Tel: 01475 712731 Fax: 01475 712731 aubrey.fawcett@inverclyde.gov.uk