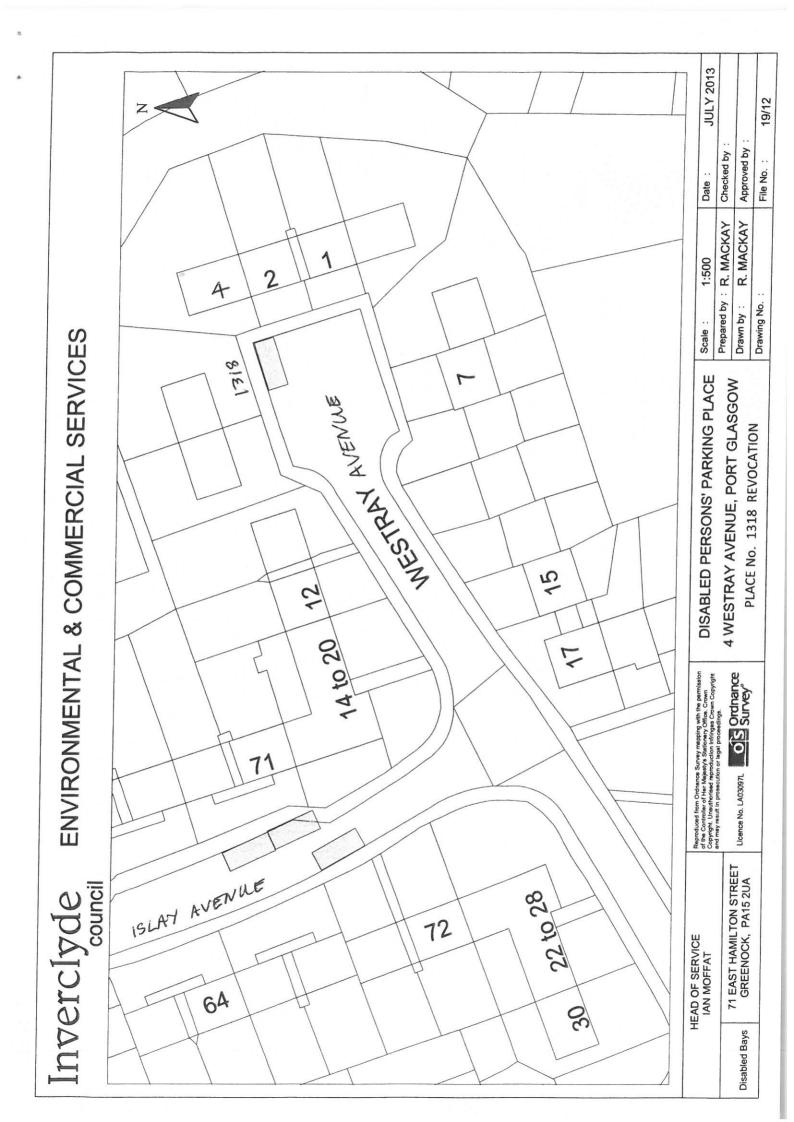

#### **SCHEDULE**

All and whole that area of ground as described in Column 2 in the table below:

| Column 1 | Column 2                                                                           |
|----------|------------------------------------------------------------------------------------|
| Ref No.  | Address of Disabled Person's Parking Place to be created or revoked ® "ex-adverso" |
| 0828     | 8 Cumbrae Avenue, Port Glasgow ®                                                   |
| 1059     | 61 Montrose Avenue, Port Glasgow ®                                                 |
| 1245     | 4 Adam Street, Gourock ®                                                           |
| 1318     | 4 Westray Avenue, Port Glasgow ®                                                   |
| 1336     | 68 Kelly Street, Greenock ®                                                        |
| 1363     | 165 Newark Street, Greenock ®                                                      |
| 1472     | 11 Ann Street, Greenock ®                                                          |
|          |                                                                                    |
|          |                                                                                    |
|          |                                                                                    |
|          |                                                                                    |
|          |                                                                                    |
|          |                                                                                    |
|          |                                                                                    |
|          |                                                                                    |
|          |                                                                                    |
|          |                                                                                    |
|          |                                                                                    |
|          |                                                                                    |
|          |                                                                                    |
|          |                                                                                    |
|          |                                                                                    |
|          |                                                                                    |