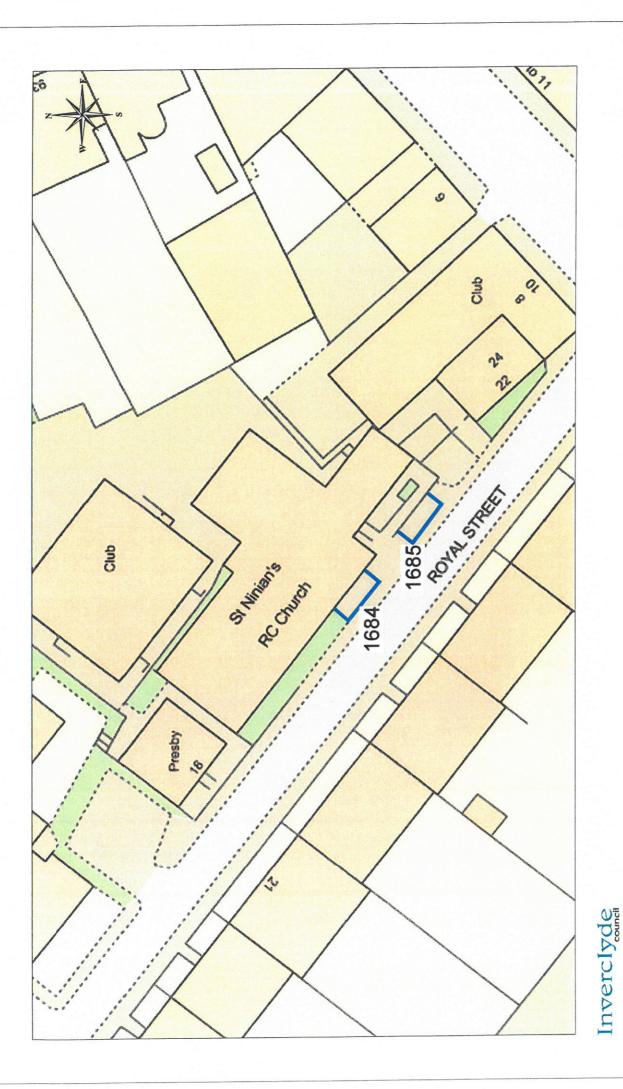

#### **SCHEDULE**

All and whole that area of ground as described in Column 2 in the table below:

| Ref No.Address of Disabled Person's Parking Pito be created or revoked ® "ex-adversed be created | olumn 1 | Column 2                                                                           |
|------------------------------------------------------------------------------------------------------------------------------------------------------------------------------------------------------------------------------------------------------------------------------------------------------------------------------------------------------------------------------------------------------------------------------------------------------------------------------------------------------------------------------------------------------------------------------------------------------------------------------------------------------------------------------------------------------------------------------------------------------------------------------------------------------------------------------------------------------------------------------------------------------------------------------------------------------------------------------------------------------------------------------------------------------------------------------------------------------------------------------------------------------------------------------------------------------------------------------------------------------------------------------------------------------------------------------------------------------------------------------------------------------------------------------------------------------------------------------------------------------------------------------------------------------------------------------------------------------------------------------------------------------------------------------------------------------------------------------------------------------------------------------------------------------------------------------------------------------------------------------------------------------------------------------------------------------------------------------------------------------------------------------------------------------------------------------------------------------|---------|------------------------------------------------------------------------------------|
| 1652 38 Mathie Crescent, Gourock 1653 58 Pennyfern Road, Greenock 1654 17 Fergus Road, Greenock 1655 2 Castlehill Avenue, Port Glasgow 1656 46 Lincoln Road, Greenock 1658 78 Angus Road, Greenock 1661 2 Boyd Avenue, Inverkip 1664 70 Bawhirley Road, Greenock 1666 9 Denholm Street, Greenock 1667 20 Mull Avenue, Port Glasgow 1670 37 Cambridge Road, Greenock 1671 42 West Barmoss Avenue, Port Glasgow 1674 36 Pennyfern Road, Greenock 1680 Albert Road, Gourock                                                                                                                                                                                                                                                                                                                                                                                                                                                                                                                                                                                                                                                                                                                                                                                                                                                                                                                                                                                                                                                                                                                                                                                                                                                                                                                                                                                                                                                                                                                                                                                                                             | tef No. | Address of Disabled Person's Parking Place to be created or revoked ® "ex-adverso" |
| 1653 58 Pennyfern Road, Greenock 1654 17 Fergus Road, Greenock 1655 2 Castlehill Avenue, Port Glasgow 1656 46 Lincoln Road, Greenock 1658 78 Angus Road, Greenock 1661 2 Boyd Avenue, Inverkip 1664 70 Bawhirley Road, Greenock 1666 9 Denholm Street, Greenock 1667 20 Mull Avenue, Port Glasgow 1670 37 Cambridge Road, Greenock 1671 42 West Barmoss Avenue, Port Glasgow 1674 36 Pennyfern Road, Greenock 1680 Albert Road, Gourock                                                                                                                                                                                                                                                                                                                                                                                                                                                                                                                                                                                                                                                                                                                                                                                                                                                                                                                                                                                                                                                                                                                                                                                                                                                                                                                                                                                                                                                                                                                                                                                                                                                              | 1636    | 1 Castle Mansions, Gourock                                                         |
| 1654 17 Fergus Road, Greenock 1655 2 Castlehill Avenue, Port Glasgow 1656 46 Lincoln Road, Greenock 1658 78 Angus Road, Greenock 1661 2 Boyd Avenue, Inverkip 1664 70 Bawhirley Road, Greenock 1666 9 Denholm Street, Greenock 1667 20 Mull Avenue, Port Glasgow 1670 37 Cambridge Road, Greenock 1671 42 West Barmoss Avenue, Port Glasgow 1674 36 Pennyfern Road, Greenock 1680 Albert Road, Gourock                                                                                                                                                                                                                                                                                                                                                                                                                                                                                                                                                                                                                                                                                                                                                                                                                                                                                                                                                                                                                                                                                                                                                                                                                                                                                                                                                                                                                                                                                                                                                                                                                                                                                               | 1652    | 38 Mathie Crescent, Gourock                                                        |
| 1655 2 Castlehill Avenue, Port Glasgow 1656 46 Lincoln Road, Greenock 1658 78 Angus Road, Greenock 1661 2 Boyd Avenue, Inverkip 1664 70 Bawhirley Road, Greenock 1666 9 Denholm Street, Greenock 1667 20 Mull Avenue, Port Glasgow 1670 37 Cambridge Road, Greenock 1671 42 West Barmoss Avenue, Port Glasgow 1674 36 Pennyfern Road, Greenock 1680 Albert Road, Gourock 1681 Albert Road, Gourock                                                                                                                                                                                                                                                                                                                                                                                                                                                                                                                                                                                                                                                                                                                                                                                                                                                                                                                                                                                                                                                                                                                                                                                                                                                                                                                                                                                                                                                                                                                                                                                                                                                                                                   | 1653    | 58 Pennyfern Road, Greenock                                                        |
| 1656 46 Lincoln Road, Greenock 1658 78 Angus Road, Greenock 1661 2 Boyd Avenue, Inverkip 1664 70 Bawhirley Road, Greenock 1666 9 Denholm Street, Greenock 1667 20 Mull Avenue, Port Glasgow 1670 37 Cambridge Road, Greenock 1671 42 West Barmoss Avenue, Port Glasgow 1674 36 Pennyfern Road, Greenock 1680 Albert Road, Gourock 1681 Albert Road, Gourock                                                                                                                                                                                                                                                                                                                                                                                                                                                                                                                                                                                                                                                                                                                                                                                                                                                                                                                                                                                                                                                                                                                                                                                                                                                                                                                                                                                                                                                                                                                                                                                                                                                                                                                                          | 1654    | 17 Fergus Road, Greenock                                                           |
| 1658 78 Angus Road, Greenock 1661 2 Boyd Avenue, Inverkip 1664 70 Bawhirley Road, Greenock 1666 9 Denholm Street, Greenock 1667 20 Mull Avenue, Port Glasgow 1670 37 Cambridge Road, Greenock 1671 42 West Barmoss Avenue, Port Glasgow 1674 36 Pennyfern Road, Greenock 1680 Albert Road, Gourock 1681 Albert Road, Gourock                                                                                                                                                                                                                                                                                                                                                                                                                                                                                                                                                                                                                                                                                                                                                                                                                                                                                                                                                                                                                                                                                                                                                                                                                                                                                                                                                                                                                                                                                                                                                                                                                                                                                                                                                                         | 1655    | 2 Castlehill Avenue, Port Glasgow                                                  |
| 1661 2 Boyd Avenue, Inverkip  1664 70 Bawhirley Road, Greenock  1666 9 Denholm Street, Greenock  1667 20 Mull Avenue, Port Glasgow  1670 37 Cambridge Road, Greenock  1671 42 West Barmoss Avenue, Port Glasgow  1674 36 Pennyfern Road, Greenock  1680 Albert Road, Gourock  1681 Albert Road, Gourock                                                                                                                                                                                                                                                                                                                                                                                                                                                                                                                                                                                                                                                                                                                                                                                                                                                                                                                                                                                                                                                                                                                                                                                                                                                                                                                                                                                                                                                                                                                                                                                                                                                                                                                                                                                              | 1656    | 46 Lincoln Road, Greenock                                                          |
| 1664 70 Bawhirley Road, Greenock 1666 9 Denholm Street, Greenock 1667 20 Mull Avenue, Port Glasgow 1670 37 Cambridge Road, Greenock 1671 42 West Barmoss Avenue, Port Glasgow 1674 36 Pennyfern Road, Greenock 1680 Albert Road, Gourock 1681 Albert Road, Gourock                                                                                                                                                                                                                                                                                                                                                                                                                                                                                                                                                                                                                                                                                                                                                                                                                                                                                                                                                                                                                                                                                                                                                                                                                                                                                                                                                                                                                                                                                                                                                                                                                                                                                                                                                                                                                                   | 1658    | 78 Angus Road, Greenock                                                            |
| 1666 9 Denholm Street, Greenock 1667 20 Mull Avenue, Port Glasgow 1670 37 Cambridge Road, Greenock 1671 42 West Barmoss Avenue, Port Glasgow 1674 36 Pennyfern Road, Greenock 1680 Albert Road, Gourock 1681 Albert Road, Gourock                                                                                                                                                                                                                                                                                                                                                                                                                                                                                                                                                                                                                                                                                                                                                                                                                                                                                                                                                                                                                                                                                                                                                                                                                                                                                                                                                                                                                                                                                                                                                                                                                                                                                                                                                                                                                                                                    | 1661    | 2 Boyd Avenue, Inverkip                                                            |
| 1667 20 Mull Avenue, Port Glasgow 1670 37 Cambridge Road, Greenock 1671 42 West Barmoss Avenue, Port Glasgow 1674 36 Pennyfern Road, Greenock 1680 Albert Road, Gourock 1681 Albert Road, Gourock                                                                                                                                                                                                                                                                                                                                                                                                                                                                                                                                                                                                                                                                                                                                                                                                                                                                                                                                                                                                                                                                                                                                                                                                                                                                                                                                                                                                                                                                                                                                                                                                                                                                                                                                                                                                                                                                                                    | 1664    | 70 Bawhirley Road, Greenock                                                        |
| 1670 37 Cambridge Road, Greenock  1671 42 West Barmoss Avenue, Port Glasgow  1674 36 Pennyfern Road, Greenock  1680 Albert Road, Gourock  1681 Albert Road, Gourock                                                                                                                                                                                                                                                                                                                                                                                                                                                                                                                                                                                                                                                                                                                                                                                                                                                                                                                                                                                                                                                                                                                                                                                                                                                                                                                                                                                                                                                                                                                                                                                                                                                                                                                                                                                                                                                                                                                                  | 1666    | 9 Denholm Street, Greenock                                                         |
| 1671 42 West Barmoss Avenue, Port Glasgow 1674 36 Pennyfern Road, Greenock 1680 Albert Road, Gourock 1681 Albert Road, Gourock                                                                                                                                                                                                                                                                                                                                                                                                                                                                                                                                                                                                                                                                                                                                                                                                                                                                                                                                                                                                                                                                                                                                                                                                                                                                                                                                                                                                                                                                                                                                                                                                                                                                                                                                                                                                                                                                                                                                                                       | 1667    | 20 Mull Avenue, Port Glasgow                                                       |
| 1674 36 Pennyfern Road, Greenock 1680 Albert Road, Gourock 1681 Albert Road, Gourock                                                                                                                                                                                                                                                                                                                                                                                                                                                                                                                                                                                                                                                                                                                                                                                                                                                                                                                                                                                                                                                                                                                                                                                                                                                                                                                                                                                                                                                                                                                                                                                                                                                                                                                                                                                                                                                                                                                                                                                                                 | 1670    | 37 Cambridge Road, Greenock                                                        |
| 1680 Albert Road, Gourock  1681 Albert Road, Gourock                                                                                                                                                                                                                                                                                                                                                                                                                                                                                                                                                                                                                                                                                                                                                                                                                                                                                                                                                                                                                                                                                                                                                                                                                                                                                                                                                                                                                                                                                                                                                                                                                                                                                                                                                                                                                                                                                                                                                                                                                                                 | 1671    | 42 West Barmoss Avenue, Port Glasgow                                               |
| 1681 Albert Road, Gourock                                                                                                                                                                                                                                                                                                                                                                                                                                                                                                                                                                                                                                                                                                                                                                                                                                                                                                                                                                                                                                                                                                                                                                                                                                                                                                                                                                                                                                                                                                                                                                                                                                                                                                                                                                                                                                                                                                                                                                                                                                                                            | 1674    | 36 Pennyfern Road, Greenock                                                        |
|                                                                                                                                                                                                                                                                                                                                                                                                                                                                                                                                                                                                                                                                                                                                                                                                                                                                                                                                                                                                                                                                                                                                                                                                                                                                                                                                                                                                                                                                                                                                                                                                                                                                                                                                                                                                                                                                                                                                                                                                                                                                                                      | 1680    | Albert Road, Gourock                                                               |
| 1682 Albert Road, Gourock                                                                                                                                                                                                                                                                                                                                                                                                                                                                                                                                                                                                                                                                                                                                                                                                                                                                                                                                                                                                                                                                                                                                                                                                                                                                                                                                                                                                                                                                                                                                                                                                                                                                                                                                                                                                                                                                                                                                                                                                                                                                            | 1681    | Albert Road, Gourock                                                               |
|                                                                                                                                                                                                                                                                                                                                                                                                                                                                                                                                                                                                                                                                                                                                                                                                                                                                                                                                                                                                                                                                                                                                                                                                                                                                                                                                                                                                                                                                                                                                                                                                                                                                                                                                                                                                                                                                                                                                                                                                                                                                                                      | 1682    | Albert Road, Gourock                                                               |
| 1683 Albert Road, Gourock                                                                                                                                                                                                                                                                                                                                                                                                                                                                                                                                                                                                                                                                                                                                                                                                                                                                                                                                                                                                                                                                                                                                                                                                                                                                                                                                                                                                                                                                                                                                                                                                                                                                                                                                                                                                                                                                                                                                                                                                                                                                            | 1683    | Albert Road, Gourock                                                               |
| 1684 18 Royal Street, Gourock                                                                                                                                                                                                                                                                                                                                                                                                                                                                                                                                                                                                                                                                                                                                                                                                                                                                                                                                                                                                                                                                                                                                                                                                                                                                                                                                                                                                                                                                                                                                                                                                                                                                                                                                                                                                                                                                                                                                                                                                                                                                        | 1684    | 18 Royal Street, Gourock                                                           |
| 1685 18 Royal Street, Gourock                                                                                                                                                                                                                                                                                                                                                                                                                                                                                                                                                                                                                                                                                                                                                                                                                                                                                                                                                                                                                                                                                                                                                                                                                                                                                                                                                                                                                                                                                                                                                                                                                                                                                                                                                                                                                                                                                                                                                                                                                                                                        | 1685    | 18 Royal Street, Gourock                                                           |

PLACE No. 1674

Municipal Buddings Cyde Square Green ox Green ox PA15 1LY Tet 01457 12712 Fax 01475 172731 aubrey, favcett@riverc/yde.gov.uk

Regeneration & Environment Corporate Director, Aubrey Fawcett

DISABLED PERSONS' PARKING PLACE 18 ROYAL STREET, GOUROCK

PLACES Nos. 1684 & 1685

Environmental Services

Regeneration & Environment Corporate Director, Aubrey Fawcett

Municipal Buildings Cyde Square Cyde Square Greenock PA15 LLV Tet 0f 1475 71272 Fax 0f 475 712731 aubrey, fawcet@evercbyde.gov.uk