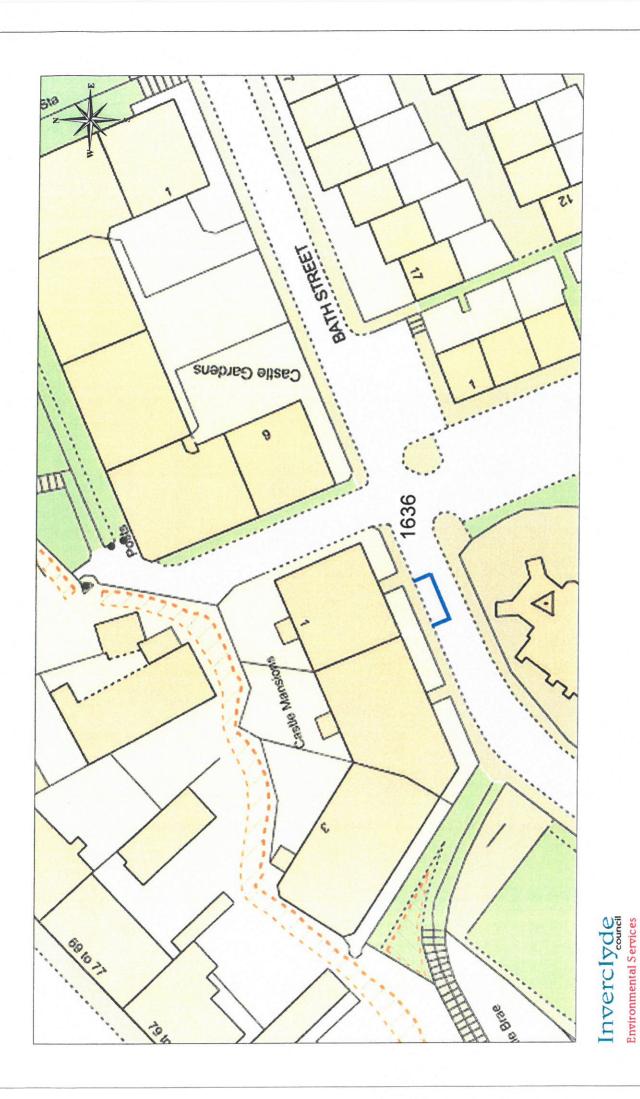

DISABLED PERSONS' PARKING PLACE 1 CASTLE MANSIONS, GOUROCK

PLACE No. 1636

Municipal Buildings Cyde Square Gyeenock PA 15 1LY Tel 01 475 12712 Fax 01 475 12721 aubrey, fawcett@evercyde.gov.uk

Regeneration & Environment Corporate Director, Aubrey Fawcett