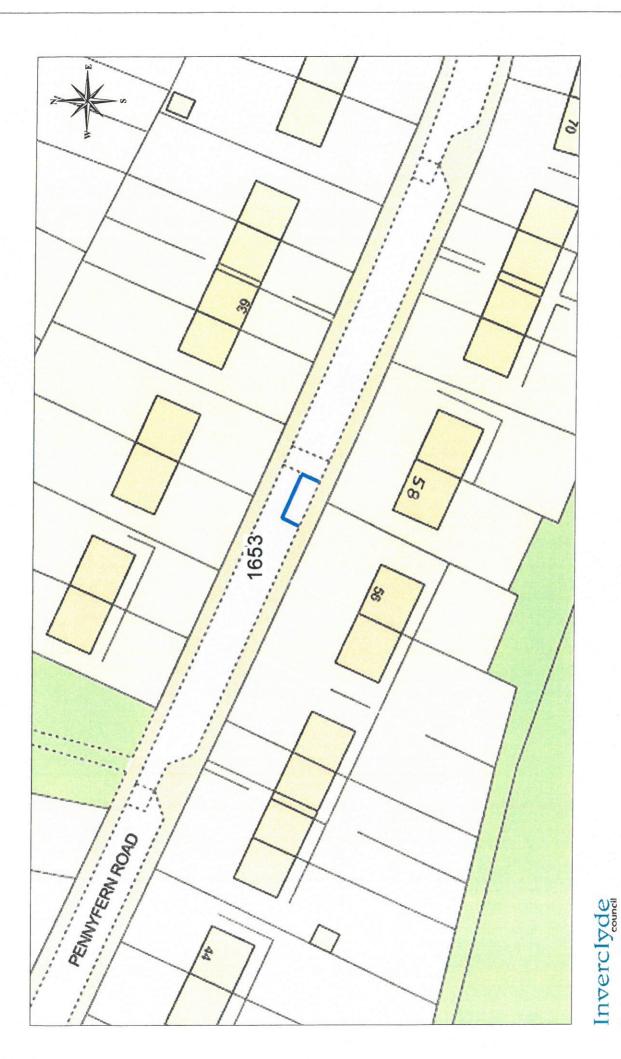

#### **SCHEDULE**

All and whole that area of ground as described in Column 2 in the table below:

| Ref No.Address of Disabled Person's Parking Pito be created or revoked ® "ex-adversed be created | olumn 1 | Column 2                                                                           |
|------------------------------------------------------------------------------------------------------------------------------------------------------------------------------------------------------------------------------------------------------------------------------------------------------------------------------------------------------------------------------------------------------------------------------------------------------------------------------------------------------------------------------------------------------------------------------------------------------------------------------------------------------------------------------------------------------------------------------------------------------------------------------------------------------------------------------------------------------------------------------------------------------------------------------------------------------------------------------------------------------------------------------------------------------------------------------------------------------------------------------------------------------------------------------------------------------------------------------------------------------------------------------------------------------------------------------------------------------------------------------------------------------------------------------------------------------------------------------------------------------------------------------------------------------------------------------------------------------------------------------------------------------------------------------------------------------------------------------------------------------------------------------------------------------------------------------------------------------------------------------------------------------------------------------------------------------------------------------------------------------------------------------------------------------------------------------------------------------|---------|------------------------------------------------------------------------------------|
| 1652 38 Mathie Crescent, Gourock 1653 58 Pennyfern Road, Greenock 1654 17 Fergus Road, Greenock 1655 2 Castlehill Avenue, Port Glasgow 1656 46 Lincoln Road, Greenock 1658 78 Angus Road, Greenock 1661 2 Boyd Avenue, Inverkip 1664 70 Bawhirley Road, Greenock 1666 9 Denholm Street, Greenock 1667 20 Mull Avenue, Port Glasgow 1670 37 Cambridge Road, Greenock 1671 42 West Barmoss Avenue, Port Glasgow 1674 36 Pennyfern Road, Greenock 1680 Albert Road, Gourock                                                                                                                                                                                                                                                                                                                                                                                                                                                                                                                                                                                                                                                                                                                                                                                                                                                                                                                                                                                                                                                                                                                                                                                                                                                                                                                                                                                                                                                                                                                                                                                                                             | tef No. | Address of Disabled Person's Parking Place to be created or revoked ® "ex-adverso" |
| 1653 58 Pennyfern Road, Greenock 1654 17 Fergus Road, Greenock 1655 2 Castlehill Avenue, Port Glasgow 1656 46 Lincoln Road, Greenock 1658 78 Angus Road, Greenock 1661 2 Boyd Avenue, Inverkip 1664 70 Bawhirley Road, Greenock 1666 9 Denholm Street, Greenock 1667 20 Mull Avenue, Port Glasgow 1670 37 Cambridge Road, Greenock 1671 42 West Barmoss Avenue, Port Glasgow 1674 36 Pennyfern Road, Greenock 1680 Albert Road, Gourock                                                                                                                                                                                                                                                                                                                                                                                                                                                                                                                                                                                                                                                                                                                                                                                                                                                                                                                                                                                                                                                                                                                                                                                                                                                                                                                                                                                                                                                                                                                                                                                                                                                              | 1636    | 1 Castle Mansions, Gourock                                                         |
| 1654 17 Fergus Road, Greenock 1655 2 Castlehill Avenue, Port Glasgow 1656 46 Lincoln Road, Greenock 1658 78 Angus Road, Greenock 1661 2 Boyd Avenue, Inverkip 1664 70 Bawhirley Road, Greenock 1666 9 Denholm Street, Greenock 1667 20 Mull Avenue, Port Glasgow 1670 37 Cambridge Road, Greenock 1671 42 West Barmoss Avenue, Port Glasgow 1674 36 Pennyfern Road, Greenock 1680 Albert Road, Gourock                                                                                                                                                                                                                                                                                                                                                                                                                                                                                                                                                                                                                                                                                                                                                                                                                                                                                                                                                                                                                                                                                                                                                                                                                                                                                                                                                                                                                                                                                                                                                                                                                                                                                               | 1652    | 38 Mathie Crescent, Gourock                                                        |
| 1655 2 Castlehill Avenue, Port Glasgow 1656 46 Lincoln Road, Greenock 1658 78 Angus Road, Greenock 1661 2 Boyd Avenue, Inverkip 1664 70 Bawhirley Road, Greenock 1666 9 Denholm Street, Greenock 1667 20 Mull Avenue, Port Glasgow 1670 37 Cambridge Road, Greenock 1671 42 West Barmoss Avenue, Port Glasgow 1674 36 Pennyfern Road, Greenock 1680 Albert Road, Gourock 1681 Albert Road, Gourock                                                                                                                                                                                                                                                                                                                                                                                                                                                                                                                                                                                                                                                                                                                                                                                                                                                                                                                                                                                                                                                                                                                                                                                                                                                                                                                                                                                                                                                                                                                                                                                                                                                                                                   | 1653    | 58 Pennyfern Road, Greenock                                                        |
| 1656 46 Lincoln Road, Greenock 1658 78 Angus Road, Greenock 1661 2 Boyd Avenue, Inverkip 1664 70 Bawhirley Road, Greenock 1666 9 Denholm Street, Greenock 1667 20 Mull Avenue, Port Glasgow 1670 37 Cambridge Road, Greenock 1671 42 West Barmoss Avenue, Port Glasgow 1674 36 Pennyfern Road, Greenock 1680 Albert Road, Gourock 1681 Albert Road, Gourock                                                                                                                                                                                                                                                                                                                                                                                                                                                                                                                                                                                                                                                                                                                                                                                                                                                                                                                                                                                                                                                                                                                                                                                                                                                                                                                                                                                                                                                                                                                                                                                                                                                                                                                                          | 1654    | 17 Fergus Road, Greenock                                                           |
| 1658 78 Angus Road, Greenock 1661 2 Boyd Avenue, Inverkip 1664 70 Bawhirley Road, Greenock 1666 9 Denholm Street, Greenock 1667 20 Mull Avenue, Port Glasgow 1670 37 Cambridge Road, Greenock 1671 42 West Barmoss Avenue, Port Glasgow 1674 36 Pennyfern Road, Greenock 1680 Albert Road, Gourock 1681 Albert Road, Gourock                                                                                                                                                                                                                                                                                                                                                                                                                                                                                                                                                                                                                                                                                                                                                                                                                                                                                                                                                                                                                                                                                                                                                                                                                                                                                                                                                                                                                                                                                                                                                                                                                                                                                                                                                                         | 1655    | 2 Castlehill Avenue, Port Glasgow                                                  |
| 1661 2 Boyd Avenue, Inverkip  1664 70 Bawhirley Road, Greenock  1666 9 Denholm Street, Greenock  1667 20 Mull Avenue, Port Glasgow  1670 37 Cambridge Road, Greenock  1671 42 West Barmoss Avenue, Port Glasgow  1674 36 Pennyfern Road, Greenock  1680 Albert Road, Gourock  1681 Albert Road, Gourock                                                                                                                                                                                                                                                                                                                                                                                                                                                                                                                                                                                                                                                                                                                                                                                                                                                                                                                                                                                                                                                                                                                                                                                                                                                                                                                                                                                                                                                                                                                                                                                                                                                                                                                                                                                              | 1656    | 46 Lincoln Road, Greenock                                                          |
| 1664 70 Bawhirley Road, Greenock 1666 9 Denholm Street, Greenock 1667 20 Mull Avenue, Port Glasgow 1670 37 Cambridge Road, Greenock 1671 42 West Barmoss Avenue, Port Glasgow 1674 36 Pennyfern Road, Greenock 1680 Albert Road, Gourock 1681 Albert Road, Gourock                                                                                                                                                                                                                                                                                                                                                                                                                                                                                                                                                                                                                                                                                                                                                                                                                                                                                                                                                                                                                                                                                                                                                                                                                                                                                                                                                                                                                                                                                                                                                                                                                                                                                                                                                                                                                                   | 1658    | 78 Angus Road, Greenock                                                            |
| 1666 9 Denholm Street, Greenock 1667 20 Mull Avenue, Port Glasgow 1670 37 Cambridge Road, Greenock 1671 42 West Barmoss Avenue, Port Glasgow 1674 36 Pennyfern Road, Greenock 1680 Albert Road, Gourock 1681 Albert Road, Gourock                                                                                                                                                                                                                                                                                                                                                                                                                                                                                                                                                                                                                                                                                                                                                                                                                                                                                                                                                                                                                                                                                                                                                                                                                                                                                                                                                                                                                                                                                                                                                                                                                                                                                                                                                                                                                                                                    | 1661    | 2 Boyd Avenue, Inverkip                                                            |
| 1667 20 Mull Avenue, Port Glasgow 1670 37 Cambridge Road, Greenock 1671 42 West Barmoss Avenue, Port Glasgow 1674 36 Pennyfern Road, Greenock 1680 Albert Road, Gourock 1681 Albert Road, Gourock                                                                                                                                                                                                                                                                                                                                                                                                                                                                                                                                                                                                                                                                                                                                                                                                                                                                                                                                                                                                                                                                                                                                                                                                                                                                                                                                                                                                                                                                                                                                                                                                                                                                                                                                                                                                                                                                                                    | 1664    | 70 Bawhirley Road, Greenock                                                        |
| 1670 37 Cambridge Road, Greenock  1671 42 West Barmoss Avenue, Port Glasgow  1674 36 Pennyfern Road, Greenock  1680 Albert Road, Gourock  1681 Albert Road, Gourock                                                                                                                                                                                                                                                                                                                                                                                                                                                                                                                                                                                                                                                                                                                                                                                                                                                                                                                                                                                                                                                                                                                                                                                                                                                                                                                                                                                                                                                                                                                                                                                                                                                                                                                                                                                                                                                                                                                                  | 1666    | 9 Denholm Street, Greenock                                                         |
| 1671 42 West Barmoss Avenue, Port Glasgow 1674 36 Pennyfern Road, Greenock 1680 Albert Road, Gourock 1681 Albert Road, Gourock                                                                                                                                                                                                                                                                                                                                                                                                                                                                                                                                                                                                                                                                                                                                                                                                                                                                                                                                                                                                                                                                                                                                                                                                                                                                                                                                                                                                                                                                                                                                                                                                                                                                                                                                                                                                                                                                                                                                                                       | 1667    | 20 Mull Avenue, Port Glasgow                                                       |
| 1674 36 Pennyfern Road, Greenock 1680 Albert Road, Gourock 1681 Albert Road, Gourock                                                                                                                                                                                                                                                                                                                                                                                                                                                                                                                                                                                                                                                                                                                                                                                                                                                                                                                                                                                                                                                                                                                                                                                                                                                                                                                                                                                                                                                                                                                                                                                                                                                                                                                                                                                                                                                                                                                                                                                                                 | 1670    | 37 Cambridge Road, Greenock                                                        |
| 1680 Albert Road, Gourock  1681 Albert Road, Gourock                                                                                                                                                                                                                                                                                                                                                                                                                                                                                                                                                                                                                                                                                                                                                                                                                                                                                                                                                                                                                                                                                                                                                                                                                                                                                                                                                                                                                                                                                                                                                                                                                                                                                                                                                                                                                                                                                                                                                                                                                                                 | 1671    | 42 West Barmoss Avenue, Port Glasgow                                               |
| 1681 Albert Road, Gourock                                                                                                                                                                                                                                                                                                                                                                                                                                                                                                                                                                                                                                                                                                                                                                                                                                                                                                                                                                                                                                                                                                                                                                                                                                                                                                                                                                                                                                                                                                                                                                                                                                                                                                                                                                                                                                                                                                                                                                                                                                                                            | 1674    | 36 Pennyfern Road, Greenock                                                        |
|                                                                                                                                                                                                                                                                                                                                                                                                                                                                                                                                                                                                                                                                                                                                                                                                                                                                                                                                                                                                                                                                                                                                                                                                                                                                                                                                                                                                                                                                                                                                                                                                                                                                                                                                                                                                                                                                                                                                                                                                                                                                                                      | 1680    | Albert Road, Gourock                                                               |
| 1682 Albert Road, Gourock                                                                                                                                                                                                                                                                                                                                                                                                                                                                                                                                                                                                                                                                                                                                                                                                                                                                                                                                                                                                                                                                                                                                                                                                                                                                                                                                                                                                                                                                                                                                                                                                                                                                                                                                                                                                                                                                                                                                                                                                                                                                            | 1681    | Albert Road, Gourock                                                               |
|                                                                                                                                                                                                                                                                                                                                                                                                                                                                                                                                                                                                                                                                                                                                                                                                                                                                                                                                                                                                                                                                                                                                                                                                                                                                                                                                                                                                                                                                                                                                                                                                                                                                                                                                                                                                                                                                                                                                                                                                                                                                                                      | 1682    | Albert Road, Gourock                                                               |
| 1683 Albert Road, Gourock                                                                                                                                                                                                                                                                                                                                                                                                                                                                                                                                                                                                                                                                                                                                                                                                                                                                                                                                                                                                                                                                                                                                                                                                                                                                                                                                                                                                                                                                                                                                                                                                                                                                                                                                                                                                                                                                                                                                                                                                                                                                            | 1683    | Albert Road, Gourock                                                               |
| 1684 18 Royal Street, Gourock                                                                                                                                                                                                                                                                                                                                                                                                                                                                                                                                                                                                                                                                                                                                                                                                                                                                                                                                                                                                                                                                                                                                                                                                                                                                                                                                                                                                                                                                                                                                                                                                                                                                                                                                                                                                                                                                                                                                                                                                                                                                        | 1684    | 18 Royal Street, Gourock                                                           |
| 1685 18 Royal Street, Gourock                                                                                                                                                                                                                                                                                                                                                                                                                                                                                                                                                                                                                                                                                                                                                                                                                                                                                                                                                                                                                                                                                                                                                                                                                                                                                                                                                                                                                                                                                                                                                                                                                                                                                                                                                                                                                                                                                                                                                                                                                                                                        | 1685    | 18 Royal Street, Gourock                                                           |