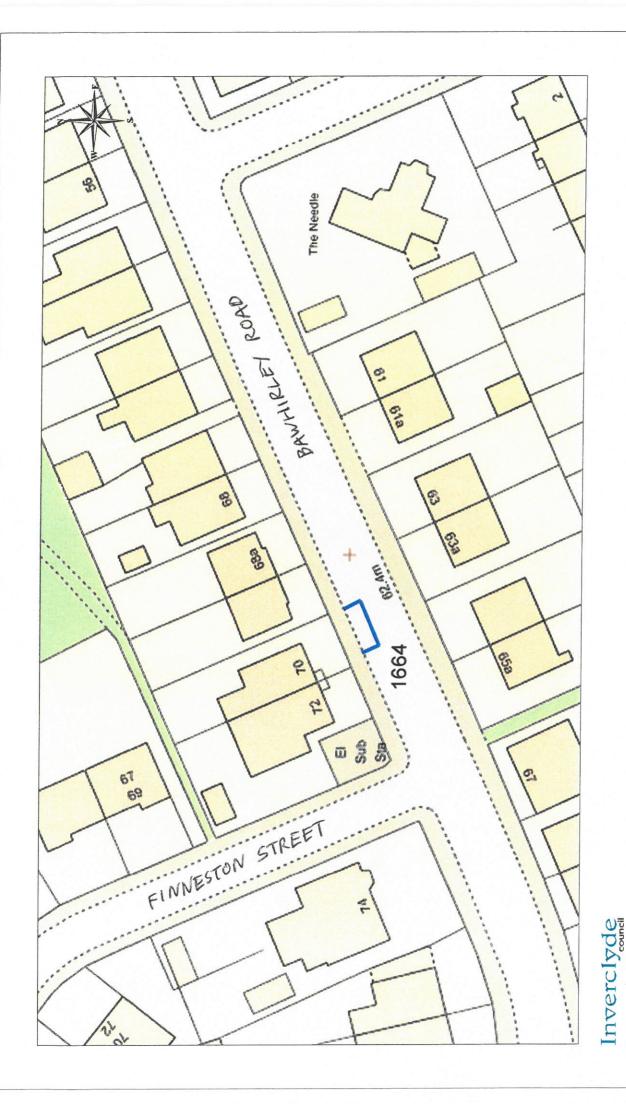

PLACE No. 1661

DISABLED PERSONS' PARKING PLACE 70 BAWHIRLEY ROAD, GREENOCK

Environmental Services

Regeneration & Environment Corporate Director, Aubrey Fawcett

Municipal Buildings
Cycle Square
Gyele Square
Factor
A 11,7
Tel 01 475 17272
Fac 01 475 17273
Fac 01 475 17273
aubrey, fawcett@rverc/yde.gov.uk

PLACE No. 1664

DISABLED PERSONS' PARKING PLACE 9 DENHOLM STREET, GREENOCK PLACE No. 1666

Municipal Buildings
Cyde Sque ne
Cyde Sque oc
Greenock
PA15 1LY
Tet 01457 12712
Fax 01475 127213
aubrey, fawcett@rivercy/de.gov.uk