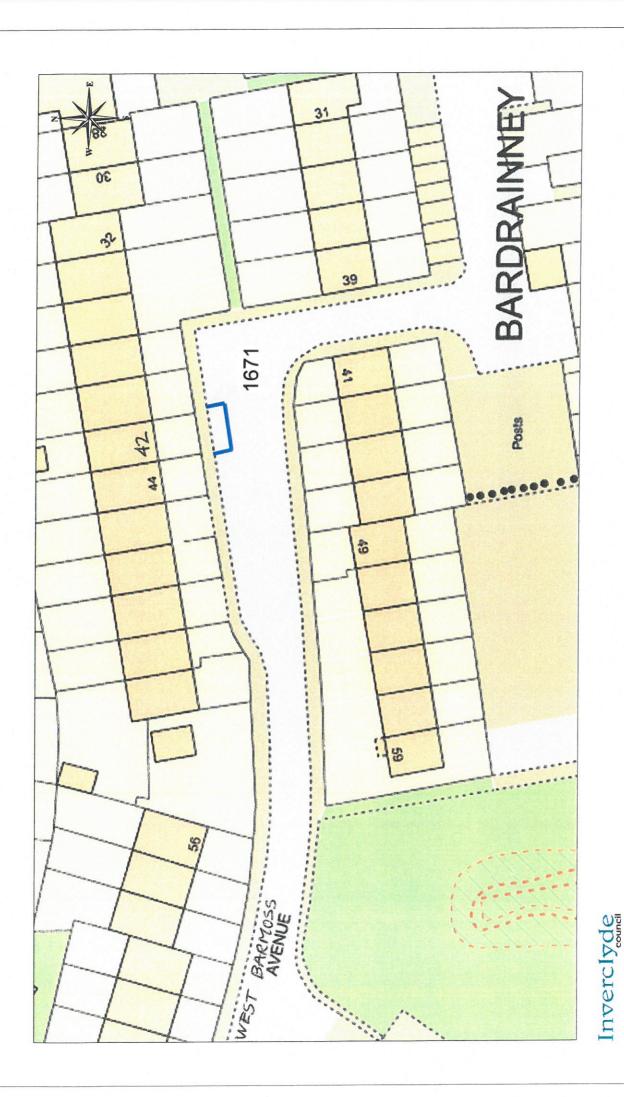

Municipal Buddings
Cycle Square
Cycle Square
Green ock
PA15 LLV
Tet 01457 12772
FAX 01475 12731
aubrey, fawcett@ invercyde, gov.uk

PLACE No. 1671

DISABLED PERSONS' PARKING PLACE 36 PENNYFERN ROAD, GREENOCK